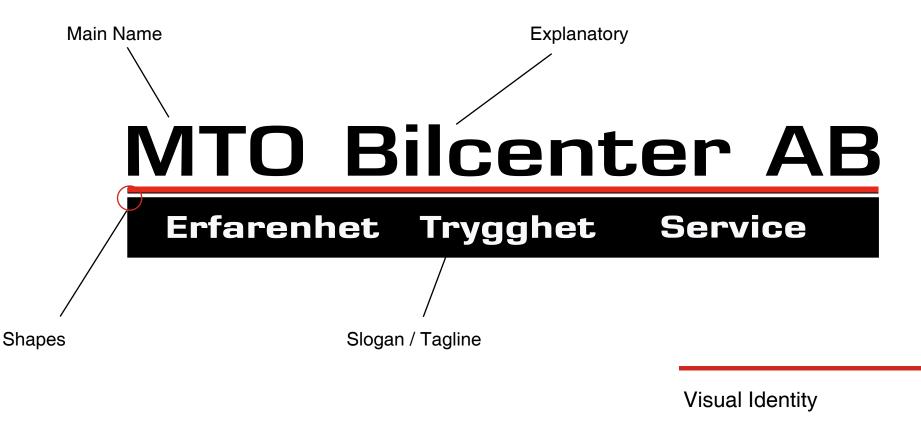

## **REDESIGN CONCEPT**

+

Current logo

Taking advantage of the recognition achieved by the main logo without confusing the main audience with changing the brand image. Aligning the current elements so visual hierarchy is achieved for better recognition and clarity. **Explanatory Object** 

Adding recogniseable element of a car outline to the main logo, explaining the main purpose of the brand and the services we offer.