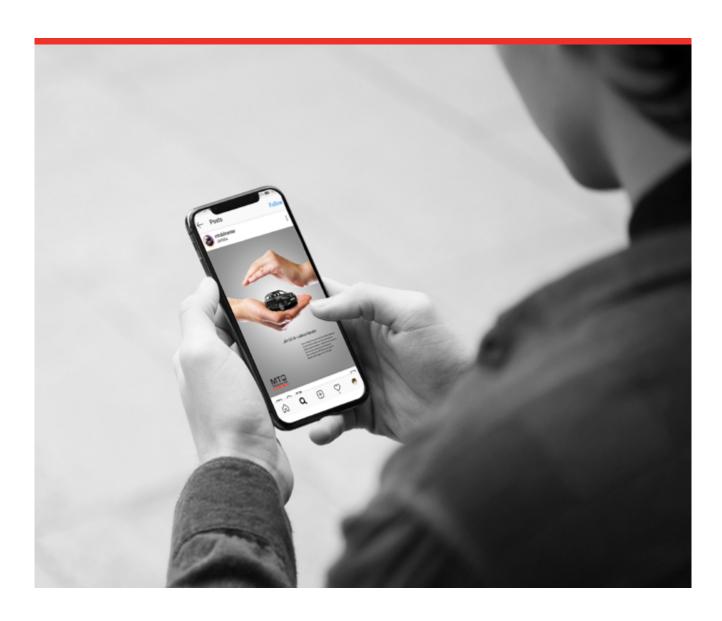

### SOCIAL MEDIA

The campaign is created for vertical media placements, but can be modified to fit into landscape formats, if required:

- -Social Media
- -Web Banners (static/animated)
  - -Inbound placement (client web site)
  - -Other websites
- -Outdoor Advertising
  - -Bilboards
  - -Posters
  - -Light Ads
- -Other media

### WEB BANNERS